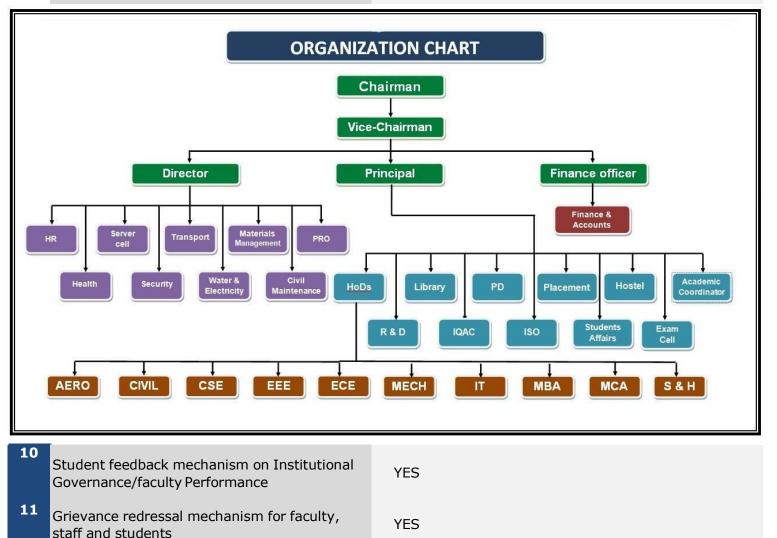

1

| 13 | Name of Teaching Staff*                            | Dr. M.R Subbarayan        |                                 |                      |  |
|----|----------------------------------------------------|---------------------------|---------------------------------|----------------------|--|
|    | Designation                                        | PROFESSOR                 |                                 |                      |  |
|    | Department                                         | MECHANICAL                |                                 |                      |  |
|    | Date of Joining the Institution                    | 9/1/2013                  |                                 |                      |  |
|    | Qualifications with Class / Grade                  | UG: I CLASS               | PG: I CLASS                     | Ph.D: - AWARDED      |  |
|    | Total Experience in Years                          | Teaching: 17<br>YEARS     | Industry:                       | Research: -10        |  |
|    | Papers Published                                   | National: 2               |                                 | International: 5     |  |
|    | Papers Presented in Conferences                    | National:17               |                                 | International: 4     |  |
|    | Ph.D Guide? Give field & University                | Field: Thermal Enginering |                                 | Anna University      |  |
|    | Ph.Ds / Projects Guided Ph.Ds / Projects<br>Guided | Ph.Ds :                   | Projects at<br>Masters level: - | 5                    |  |
|    | Books Published / IPRs/ Patents                    |                           |                                 |                      |  |
|    | Professional Memberships                           | MISTE                     |                                 |                      |  |
|    | Consultancy Activities                             | 1                         |                                 |                      |  |
|    | Awards                                             | 2                         |                                 |                      |  |
|    | Grants fetched                                     |                           |                                 |                      |  |
|    | Interaction with Professional Institutions         | Member board              | d of studies in Me              | chanical Engineering |  |

| 3 | Name of Teaching Staff*                            |           |                                 |                |
|---|----------------------------------------------------|-----------|---------------------------------|----------------|
|   | Designation                                        |           |                                 |                |
|   | Department                                         | AN        | NEXURE E                        | NCLOSED        |
|   | Date of Joining the Institution                    |           |                                 | рното          |
|   | Qualifications with Class / Grade                  | UG:       | PG:                             | Ph.D:          |
|   | Total Experience in Years                          | Teaching: | Industry:                       | Research:      |
|   | Papers Published                                   | National: |                                 | International: |
|   | Papers Presented in Conferences                    | National: |                                 | International: |
|   | Ph.D Guide? Give field &University                 | Field: -  |                                 | University: -  |
|   | Ph.Ds / Projects Guided Ph.Ds / Projects<br>Guided | Ph.Ds : - | Projects at<br>Masters level: - |                |
|   | Books Published / IPRs/ Patents                    |           |                                 |                |
|   | Professional Memberships                           |           |                                 |                |
|   | Consultancy Activities                             |           |                                 |                |
|   | Awards                                             |           |                                 |                |
|   | Grants fetched                                     |           |                                 |                |
|   | Interaction with Professional Institutions         |           |                                 |                |